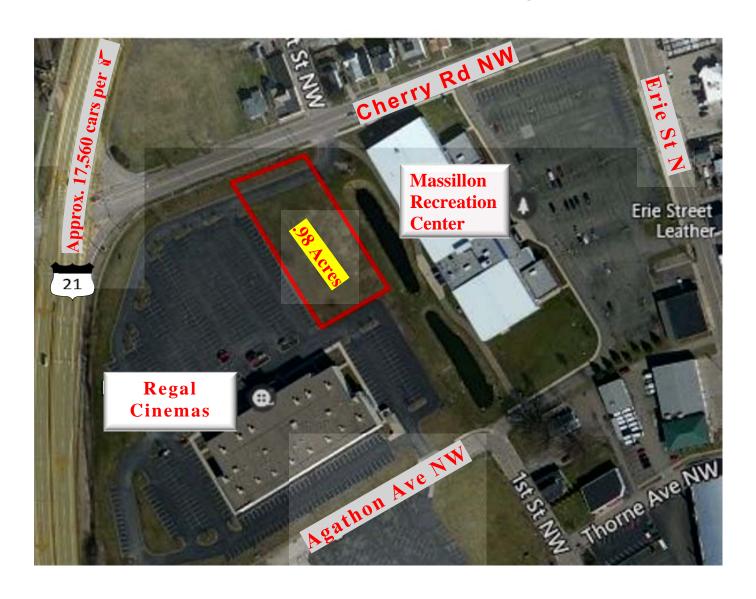

Distance: 177 ft.

Traffic Count: 5600

Bus Lines: Rail Name:

Directions:

Take Route 21, turn east off ramp at Cherry Rd. Property located between Regal and Massillon Recreation Center on right.

Approximately 17,560 cars per day.

#### **MISCELLANEOUS**

Route 21 Visibility! Easy Access!

- \*Approximately 17.,560 cars per day
- \*Ideal for Restaurant, Retail, Office, Church
- \*Great Exposure to State Route 21
- \*Centrally located in Downtown Massillon
- \*Near Regal Cinemas & Massillon Recreation Center

Easy Access off Cherry Rd. Near Town Plaza Shopping Center, Massillon Eagles Club, multiple dining establishments.

## .98 ACRES VACANT LAND

Off Cherry Road NW near Massillon Recreation Center & Regal Cinemas