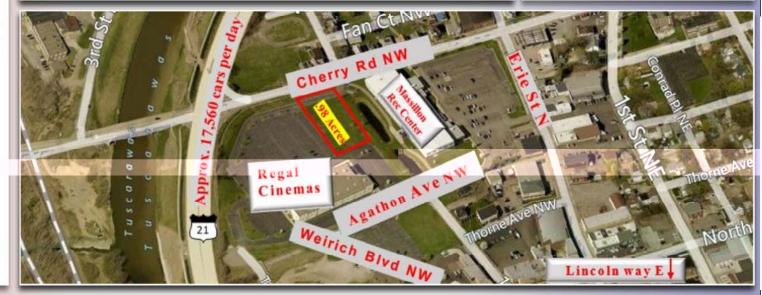

Distance: 177 ft.

Traffic Count: 5600

Bus Lines: Rail Name:

Directions:

Take Route 21, turn east off ramp at Cherry Rd. Property located between Regal and Massillon Recreation Center on right.

Approximately 17,560 cars per day.

#### **MISCELLANEOUS**

Route 21 Visibility! Easy Access!

- \*Approximately 17.,560 cars per day
- \*Ideal for Restaurant, Retail, Office, Church
- \*Great Exposure to State Route 21
- \*Centrally located in Downtown Massillon
- \*Near Regal Cinemas & Massillon Recreation Center

Easy Access off Cherry Rd. Near Town Plaza Shopping Center, Massillon Eagles Club, multiple dining establishments.

## .98 ACRES VACANT LAND

Off Cherry Road NW near Massillon Recreation Center & Regal Cinemas